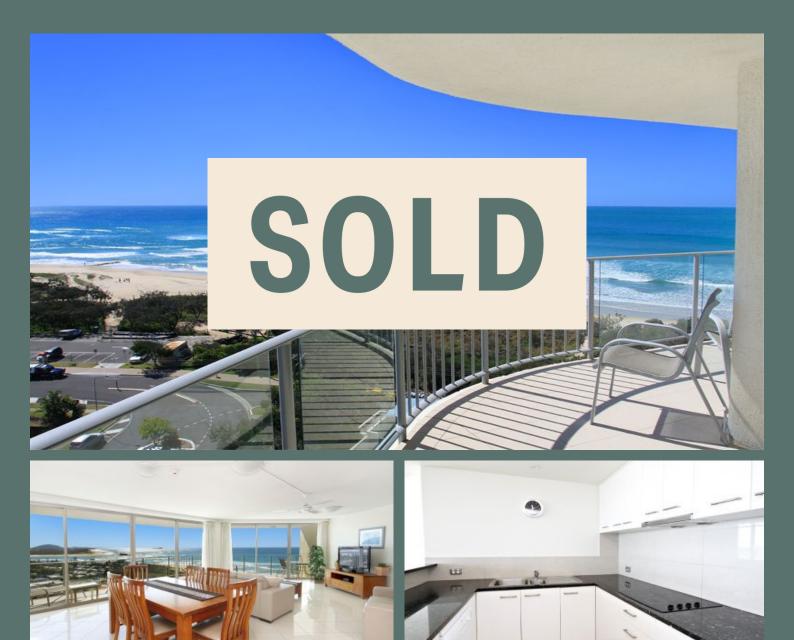

## 53/19 Memorial Avenue, Cotton Tree

One of the best positions on the Coast in a very tightly held building that rarely come up for sale facing the ocean. Offering spacious open plan living, this two bedroom, two bathroom apartment in Cotton Tree's Chateau Royale complex is one to snatch up. Position, price and size make this an ideal unit to continue holiday letting out, or to move straight in to. Being only 20m from a patrolled beach, apartment 53 fronts the ocean and also offers expansive views to the hinterland; it is also a rare offering as apartments such as this one, facing the ocean, don't continue harket very often.