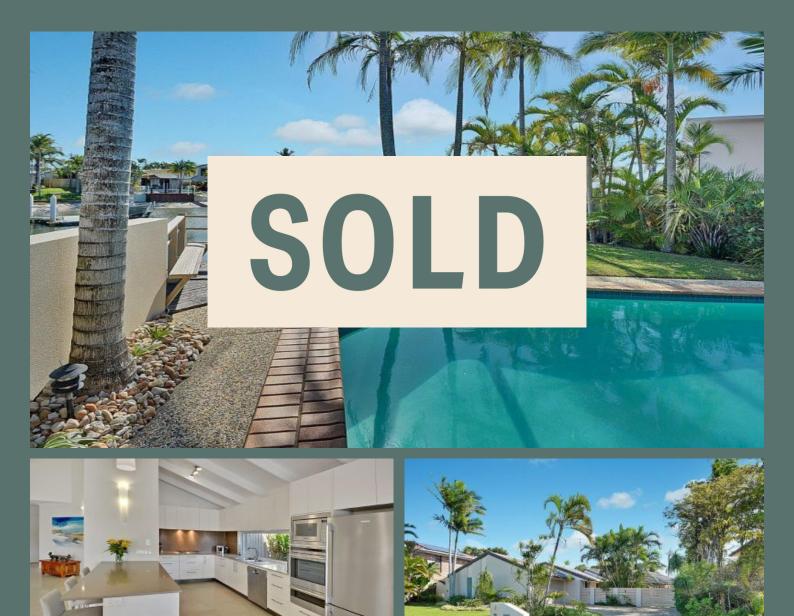

## 3 Aldinga Place, Mooloolaba

Located in a quiet cul-de-sac showcasing waterfront homes, is this truly lovely lowset home, fully refurbished and designed to maximise the good life and the benefits of waterfront living. Complete with three bedrooms, plus a study or fourth bedroom, stunning kitchen, two bathrooms, open plan living and dining, north facing alfresco entertaining area overlooking the in-ground pool and canal, double lock up garage and gated access for a boat/caravan, on a large low maintenance block framed by tropical vegetation.