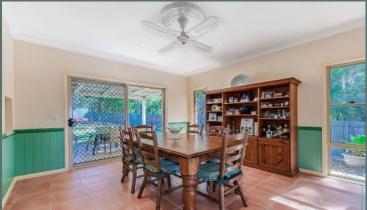

## **16 Highgrove Circuit, PEREGIAN SPRINGS**

Feel immediately welcome as you enter through the full length verandah. French doors open out from the front lounge and master bedroom. Flexible floor plan allows for either 5 bedrooms and 2 living rooms or 4 bedrooms and 3 living rooms plus a separate dining room. The master suite features an ensuite and walk in robe discretely hidden from view. Spacious kitchen overlooks the huge backyard and, outdoor living area. The feel of rural living with every convenience within walking distance.