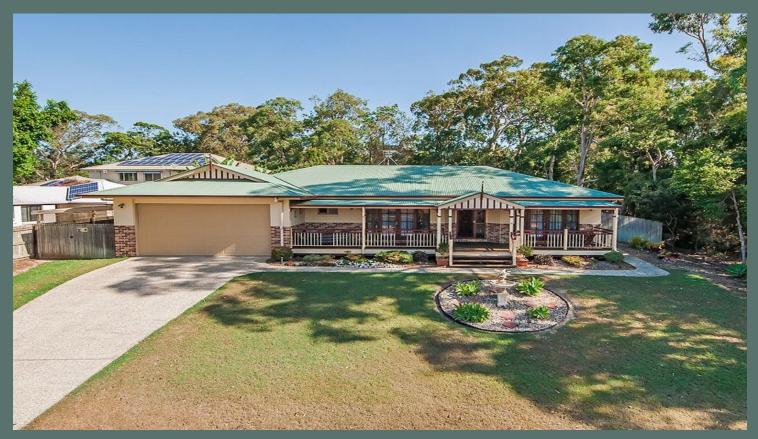

## **16 Highgrove Circuit, PEREGIAN SPRINGS**

Feel immediately welcome as you enter through the full length verandah. French doors open out from the front lounge and master bedroom. Flexible floor plan allows for either 5 bedrooms and 2 living rooms or 4 bedrooms and 3 living rooms plus a separate dining room. The master suite features an ensuite and walk in robe discretely hidden from view. Spacious kitchen overlooks the huge backyard and, outdoor living area. The feel of rural living with every convenience within walking distance.

5 BED 2 BATH 2 CAR

AWPAMBER 07 5430 0888 WERCHONPROPERTY

amberwerchon.com.au