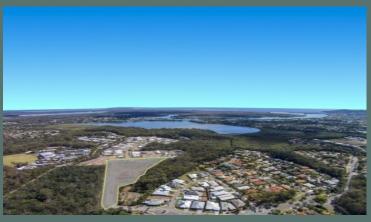

## Lot 73 Shire Drive, Noosaville

Beckmans Green is about to release its final stage, this is your best opportunity to secure one of only 11 blocks available. Previous releases have been snapped up by people looking to build or invest in this family-friendly community estate in the perfect location; Noosaville just minutes from Noosa Beach and Hastings Street. Priced from \$249,000, all blocks are flat and easy to build on, ranging in size from 623 to 926 sqm, Beckmans Green final release offers exceptional value and will sell quickly, don't miss out.