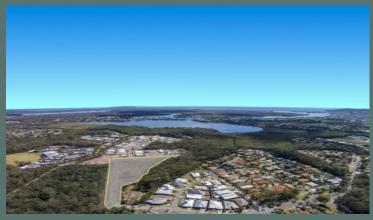

## Lot 68 Shire Drive, Noosaville

Beckmans Green is about to release its final stage, this is your best opportunity to secure one of only 11 blocks available. Previous releases have been snapped up by people looking to build or invest in this family-friendly community estate in the perfect location; Noosaville just minutes from Noosa Beach and Hastings Street. Priced from \$249,000, all blocks are flat and easy to build on, ranging in size from 623 to 926 sqm, Beckmans Green final release offers exceptional value and will sell quickly, don't miss out