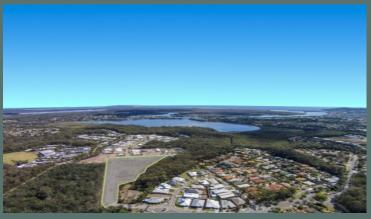

## Lot 65 Shire Drive, Noosaville

Beckmans Green is about to release its final stage, this is your best opportunity to secure one of only 11 blocks available. Previous releases have been snapped up by people looking to build or invest in this family-friendly community estate in the perfect location; Noosaville just minutes from Noosa Beach and Hastings Street. Priced from \$249,000, all blocks are flat and easy to build on, ranging in size from 623 to 926 sqm, Beckmans Green final release offers exceptional value and will sell quickly,