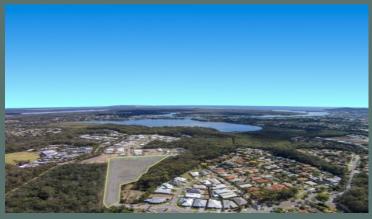

## Lot 71 Shire Drive, Noosaville

Beckmans Green is about to release its final stage, this is your best opportunity to secure one of only 11 blocks available. Previous releases have been snapped up by people looking to build or invest in this family-friendly community estate in the perfect location; Noosaville just minutes from Noosa Beach and Hastings Street. Priced from \$249,000, all blocks are flat and easy to build on, ranging in size from 623 to 926 sqm, Beckmans Green final release offers exceptional value and will sell quickly, don't miss out