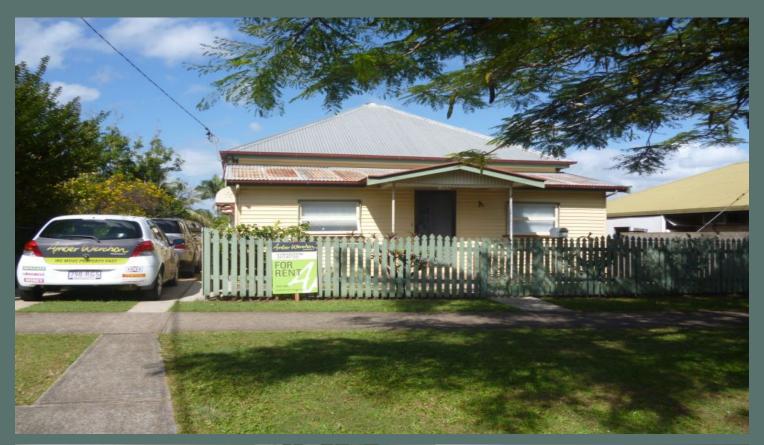

## 28 Blackall Street, Woombye

This quaint little three bedroom cottage has been tastefully renovated and painted throughout to keep the old world charm. Fenced yard and long driveway would accommodate several vehicles. The large shed in the garden is suitable for storing all your garden care equipment and bikes, etc. There is plenty of storage in the kitchen that is designed to fit a large fridge and features a breakfast bar, island bench. There is air-conditioning and ceiling fans, and the property is pet friendly.

3 BED 2 BATH

AWPAMBER 07 5430 0888 WERCHONPROPERTY