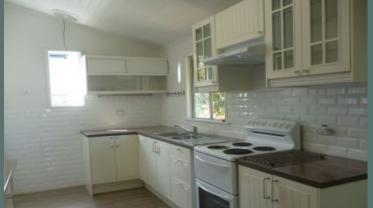

## 28 Blackall Street, Woombye

This quaint little three bedroom cottage has been tastefully renovated and painted throughout to keep the old world charm. Fenced yard and long driveway would accommodate several vehicles. The large shed in the garden is suitable for storing all your garden care equipment and bikes, etc. There is plenty of storage in the kitchen that is designed to fit a large fridge and features a breakfast bar, island bench. There is air-conditioning and ceiling fans, and the property is pet friendly.