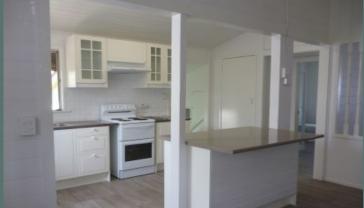

## 28 Blackall Street, Woombye

This quaint little three bedroom cottage has been tastefully renovated and painted throughout to keep the old world charm. Fenced yard and long driveway would accommodate several vehicles. The large shed in the garden is suitable for storing all your garden care equipment and bikes, etc. There is plenty of storage in the kitchen that is designed to fit a large fridge and features a breakfast bar, island bench. There is air-conditioning and ceiling fans, and the property is pet friendly.