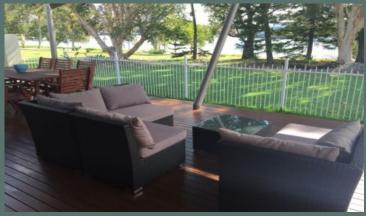

## 14 Mooloolah Drive, Minyama

This private family home will impress all who view. Designed with the modern family in mind is has it all. The private in ground pool has spectacular night time lights and outdoor living area. The other two living areas spill out onto a rear deck over looking the river, and is complete with shade sail and enough space for a lounge suite and large family outdoor setting. The kitchen is stylish and well equipped and includes a butler's pantry. A breakfast bar on the huge island bench is a welcome addition, as is the inbuilt fridge/freezer.