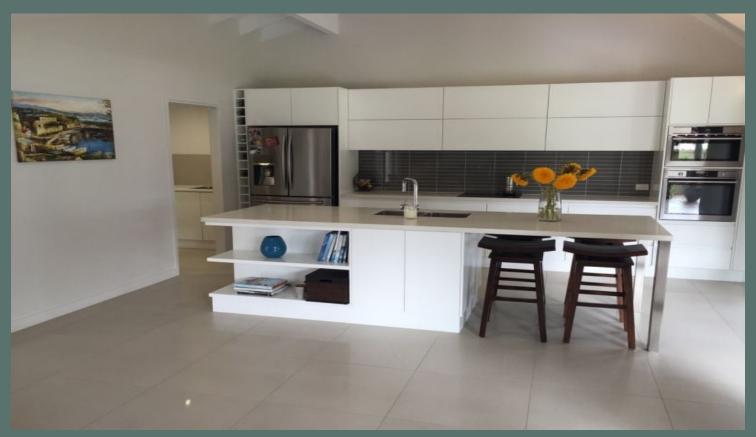

## 14 Mooloolah Drive, Minyama

This private family home will impress all who view. Designed with the modern family in mind is has it all. The private in ground pool has spectacular night time lights and outdoor living area. The other two living areas spill out onto a rear deck over looking the river, and is complete with shade sail and enough space for a lounge suite and large family outdoor setting. The kitchen is stylish and well equipped and includes a butler's pantry. A breakfast bar on the huge island bench is a welcome addition, as is the inbuilt fridge/freezer.