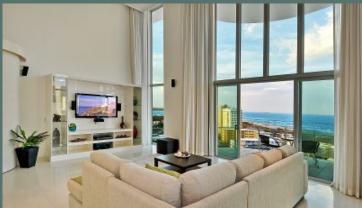

## 63/62-66 Sixth Avenue, Maroochydore

Watch as It draws you into an amazing 440sqm of stunning penthouse living over three levels. Revel in the close to 300 degree views of the ocean through to hinterland and beyond. Be impressed by the double height, floor to ceiling glass and be surprised by the finest of design and finishes throughout the kitchen, lounge, bar and dining zone on the first level. The second level boasts an enormous master bedroom and sophisticated ensuite along with a separate study with generous storage looking straight out through the level one to ceiling glass literage eatures ensuited guest bedroom on the second level. The condition on the second level, the condition of the second level, the condition of the second level which has an expansive and outdoor roof ensuite, and the most breathtaking views

5 BED 4 BATH 2 CAR

AWPAMBER 07 5430 0888 WERCHONPROPERTY

amberwerchon.com.au