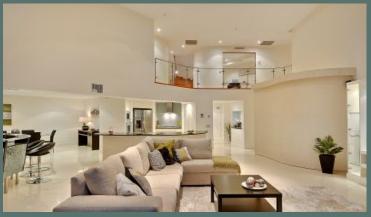

## 63/62-66 Sixth Avenue, Maroochydore

Watch as It draws you into an amazing 440sqm of stunning penthouse living over three levels. Revel in the close to 300 degree views of the ocean through to hinterland and beyond. Be impressed by the double height, floor to ceiling glass and be surprised by the finest of design and finishes throughout the kitchen, lounge, bar and dining zone on the first level. The second level boasts an enormous master bedroom and sophisticated ensuite along with a separate study with generous storage looking straight out through the level one to ceiling glass literage eatures ensuited guest bedroom on the second level. The condition on the second level, the condition of the second level, the condition of the second level which has an expansive and outdoor roof ensuite, and the most breathtaking views

5 BED 4 BATH 2 CAR

AWPAMBER 07 5430 0888 WERCHONPROPERTY

amberwerchon.com.au