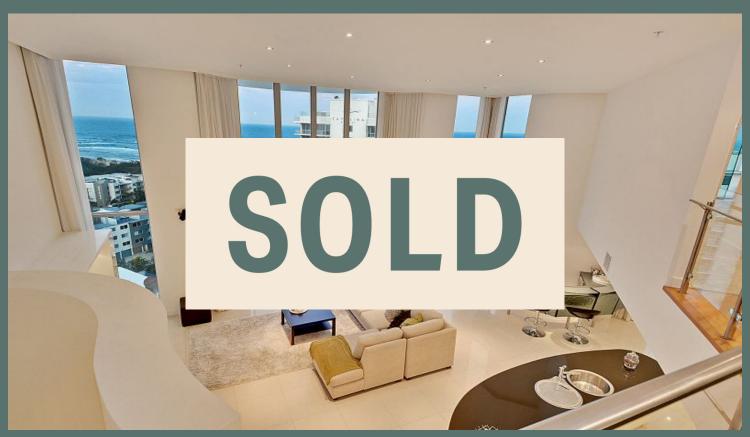

## 63/62-66 Sixth Avenue, Maroochydore

Watch as It draws you into an amazing 440sqm of stunning penthouse living over three levels. Revel in the close to 300 degree views of the ocean through to hinterland and beyond. Be impressed by the double height, floor to ceiling glass and be surprised by the finest of design and finishes throughout the kitchen, lounge, bar and dining zone on the first level. The second level boasts an enormous master bedroom and sophisticated ensuite along with a separate study with generous storage looking straight out through the level one to ceiling glass literage eatures ensuited guest bedroom on the second level. The condition on the second level, the condition of the second level, the condition of the second level which has an expansive and outdoor roof ensuite, and the most breathtaking views

5 BED 4 BATH 2 CAR

AWPAMBER 07 5430 0888 WERCHONPROPERTY

amberwerchon.com.au