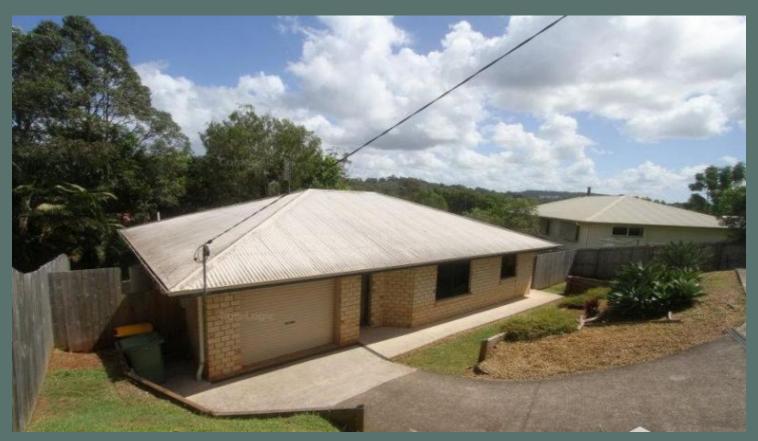

## 106 Perwillowen Road, Burnside

This easy care three bedroom family home offers an open plan family and dining area, a cosy galley style kitchen with electric appliances, a good sized family bathroom with separate shower and bath, and a single lock up garage with extra concreted parking bay. All situated on a gently sloping fully fenced yard. As an added bonus the home has solar panels to assist with saving money on electricity. Located approximately 400 Metres to St John's Catholic College, 650 Metres to PCYC, 1.5 Km to Burnside State Schools and 2.0 Km to the centre of Nambour CDB.

3 BED 1 BATH 1 CAR

AMBER WERCHON
PROPERTY LEASING