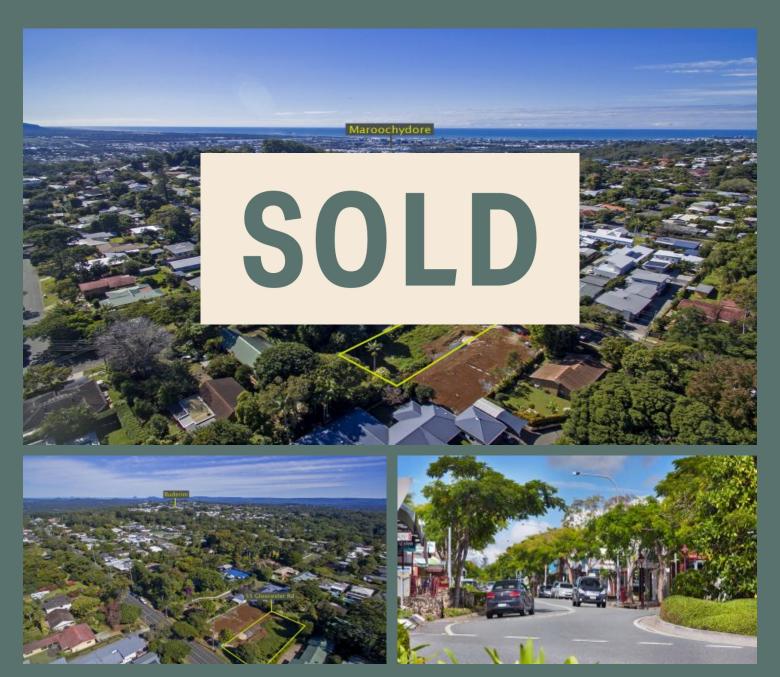

## **55 Gloucester Road, Buderim**

Amber Werchon Property presents to the market 55 Gloucester Road, Buderim. This almost flat 1,012m2 vacant block of land has incredible potential, positioned less than 1km from Buderim Village in a prestigious area. With a 20m street frontage, there are numerous options for the property. Build your dream home, or land bank for the future. Buderim Village is only minutes away and has a variety of boutique stores, coffee shops, Buderim library, bowls club, medical centre, pharmacy, supermarkets, and Post Office. You can be walking on the white sands of Alexandra Headland Beach in 11 minutes whilst the University of the Sunshine Coast is only 8 minutes away. With all the infrastructure projects currently underway across the coast such as the expansion of the Sunshine Coast Airport, new city centre