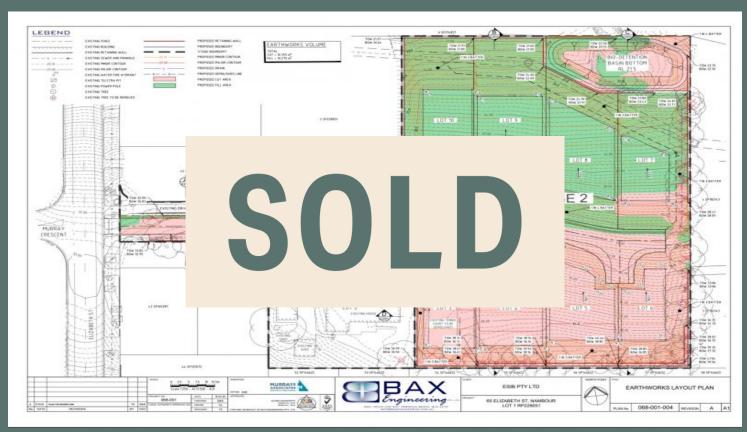

## 65 Elizabeth Street, Nambour

Here is an incredible development opportunity for a 10 lot sub-division with an existing colonial home. The seller has decided to sell it on as he has other plans. There's not much to do to get development approval as the seller has already spent 2 years and lots of money on it. This property is located in a nicer part of Nambour which is less than 4 minutes to Nambour town. This investment is perfect for someone who wants to land bank while they live on the property. It has a huge colonial home jam packed with features. It has 4 bedrooms plus study downstairs, huge kit they area. 2 Bathrooms, 1 upstairs and 1 downstairs. Next, they are a 2 Bathroom, plus a double car garage including loads of parking. The existing home is perfectly located on one of the lots (see attached plan).