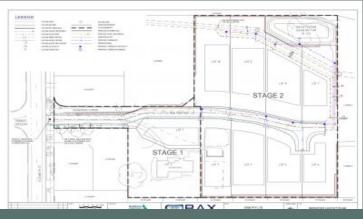

## 65 Elizabeth Street, Nambour

Here is an incredible development opportunity for a 10 lot sub-division with an existing colonial home. The seller has decided to sell it on as he has other plans. There's not much to do to get development approval as the seller has already spent 2 years and lots of money on it. This property is located in a nicer part of Nambour which is less than 4 minutes to Nambour town. This investment is perfect for someone who wants to land bank while they live on the property. It has a huge colonial home jam packed with features. It has 4 bedrooms plus study downstairs, huge kit they area. 2 Bathrooms, 1 upstairs and 1 downstairs. Next, they are a 2 Bathroom, plus a double car garage including loads of parking. The existing home is perfectly located on one of the lots (see attached plan).